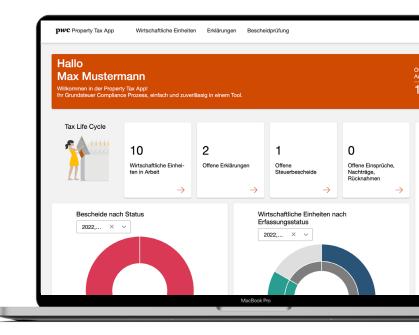

## Are you looking for a solution for your property tax with minimal resource commitment?

Our property tax experts offer you a holistic approach – from data collection to the preparation of declarations and notifications of change to deadline and appeals management. This is where our Property Tax App from PwC is utilised.

Thinking outside the box: parallel, efficient preparation of necessary information for business and real estate transfer tax purposes

No hidden costs: fair and transparent fees with no surprises

Manage the property tax compliance process – intuitively and digitised end-to-end.