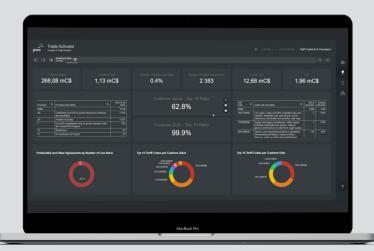

Trade Activator analyzes customs data to reveal past and future optimization and savings opportunities as well as potential irregularities. Based on the results, future adjustments – due to internal and external factors – in the supply chain can be calculated and visualized.

With Trade Activator, we can request your import and export data from the customs authorities of various countries – with a minimum of effort on your part.

**Analyze the past:** Gain insights of your customs activities and identify potential inefficiencies and lack of compliance.